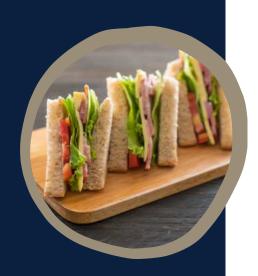

# SANDWICHES, WRAPS & BITE SIZE SANDWICHES

#### **SANDWICHES & SALADS**

Sandwich with cheese & lettuce 65:-/each

Sourdough sandwich with smoked salmon & 75:-/each

horseradish

Falafel wrap with bulgur salad, pickled 115:-/each

vegetables & bell pepper dressing

Caesar wrap with chicken, bacon, romaine 115:-/each

lettuce, parmesan & Caesar dressing

King Size shrimp sandwich 219:-/each

Our classic is served in a box at the stand

THE MINIMUM NUMBER FOR EACH SALAD/ SANDWICH OPTION IS 20 pcs. Wraps is 10 pcs

# OUR VERSION OF CLASSIC SANDWICHES IN BITE SIZE

| • | BLT – bacon, lettuce & tomato | 35:- / | each |
|---|-------------------------------|--------|------|
|---|-------------------------------|--------|------|

Reuben – pastrami, Dijon,
 brined cucumber & sauerkraut

• 'Skagen' (prawn hash) 35:-/each

• Pesto – salad cheese & arugula 35:- / each

• Harissa hummus with tomato salad 35:-/each

Choose your 'flavour' and the number of sandwiches. Served on a platter with small plates and serviettes

THE MINIMUM NUMBER FOR EACH SALAD/ SANDWICH OPTION IS 20 pcs

35:- / each