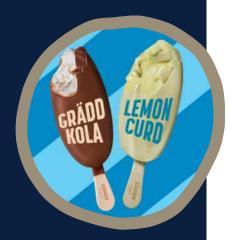

## SNACKS/COFFEE BREAK TREATS

BAKE OFF OVEN FOR STAND

2995:-/day

incl. 1 box of 70 cinnamon buns

EXTRA BAKE OFF BUNS

450:-

1 box of 70 extra cinnamon buns

PREMIUM ICE CREAM

6500:- / day

Ice cream freezer

incl. 200 popsicles from Farbror Arne

The rent of the ice cream freezer includes 2 different flavors, toffee and/or lemon curd. Renting the ice cream box is valid per day

SOME MORE ICE CREAM?

1500:-

60 pcs

BARISTA MACHINE

17 673:- / day

Incl Coffee, disposable cups,

coffee stirrer, sugar, milk, 10 hours staff

The coffee machine is delivered on a black counter on wheels. Counter dimensions: 120 cm L 60 cm W 105 cm H