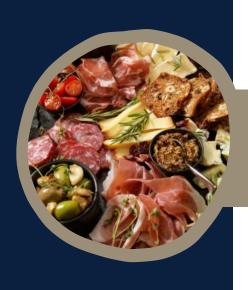

# BUFFET

Served by our staff and includes plates, cutlery and serviettes
THE MINIMUM NUMBER FOR THE BUFFET OPTION IS 20 PCS

### **CHEESE AND COLD MEATS**

215:-/pp

- Our choice of 2 cold meats
- Our choice of 2 cheeses
- Mini Västerbotten cheese tart, sour cream & dill
- Marmalade, selection of crisp bread & crackers
- Sourdough bread & horseradish crème