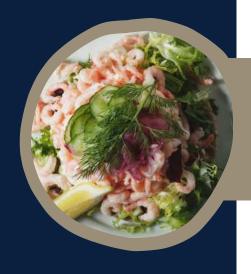

Caesar wrap with chicken, bacon, romaine 115:-/each

lettuce, parmesan & Caesar dressing

King Size shrimp sandwich 219:-/each

Our classic is served in a box at the stand

THE MINIMUM NUMBER FOR EACH SALAD/ SANDWICH OPTION IS 20 pcs. Wraps is 10 pcs