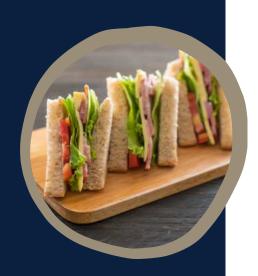

#### **SANDWICHES & SALADS**

Sandwich with cheese & lettuce 65:-/each

Sourdough sandwich with smoked salmon & 75:-/each

horseradish

Falafel wrap with bulgur salad, pickled 115:-/each

vegetables & bell pepper dressing

Caesar wrap with chicken, bacon, romaine 115:-/each

lettuce, parmesan & Caesar dressing

King Size shrimp sandwich 219:-/each

Our classic is served in a box at the stand

THE MINIMUM NUMBER FOR EACH SALAD/ SANDWICH OPTION IS 20 pcs. Wraps is 10 pcs