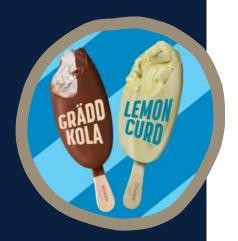

200:-

PREMIUM ICE CREAM

6000:-/day

Ice cream freezer

incl. 200 popsicles from Farbror Arne

The rent of the ice cream freezer includes 2 different flavors, toffee and/or lemon curd. Renting the ice cream box is valid per day