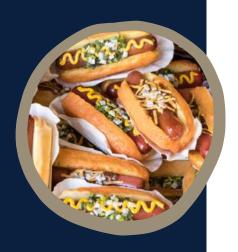

### HOT DOG CART

INCL. HOT DOGS WITH ACCOMPANIMENTS

Bread rolls (x 100), mustard, ketchup, roasted onion, hot dog wrappers and serviettes

EXTRA SERVINGS OF HOT DOGS AND

BREAD ROLLS

25:- / each

(minimum of 50)