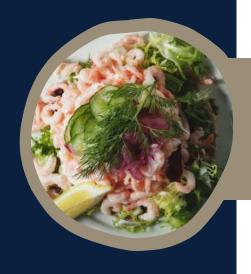

Caesar wrap with chicken, bacon, romaine lettuce, parmesan & Caesar dressing

King Size shrimp sandwich 219:-/each Our classic is served in a box at the stand