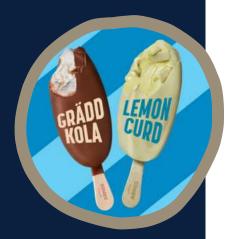

200:-

PREMIUM ICE CREAM

6000:-/day

Ice cream freezer

incl. 200 popsicles from Farbror Arne

The rent of the ice cream freezer includes 2 different flavors, toffee and/or lemon curd. Renting the ice cream box is valid per day

SOME MORE ICE CREAM?

1500:-

60 pcs

BARISTA MACHINE

15 000:- / day

Incl Coffee, disposable cups,

coffee stirrer, sugar, milk, 10 hours staff

The coffee machine is delivered on a black counter on wheels.