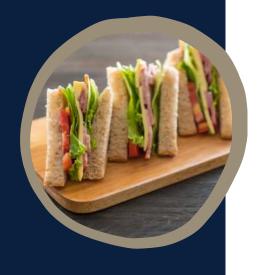

#### **SANDWICHES & SALADS**

Sandwich with cheese & lettuce 65:-/each

Sourdough sandwich with smoked salmon & 75:-/each horseradish

Falafel wrap with bulgur salad, pickled 115:-/each vegetables & bell pepper dressing

Caesar wrap with chicken, bacon, romaine lettuce, parmesan & Caesar dressing

King Size shrimp sandwich 219:-/each Our classic is served in a box at the stand