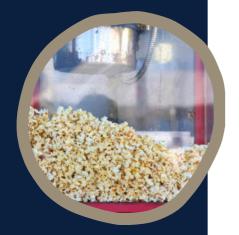

### POPCORN MACHINE

4500:-/day

Machine incl. popcorn and boxes

Hire of a popcorn machine includes popcorn and boxes for the day. Machine hire is per full day.