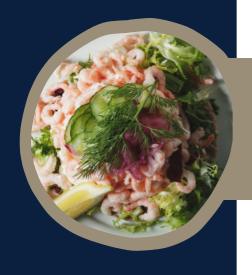

### **SANDWICHES & SALADS**

Cheese roll 57:-/each
Falafel wrap with pickled red cabbage and 85:-/each marinated couscous

Seeded levain bread with pastrami & 65:-/each horseradish

King Size shrimp sandwich 192:-/each Our classic is served in a box at the stand

Caesar salad with chicken and parmesan 170:-/each dressing

| • | BLT – bacon, lettuce & tomato        | 25:- / each |
|---|--------------------------------------|-------------|
| • | Club Sandwich – chicken & mayonnaise | 25:- / each |
| • | 'Skagen' (prawn hash)                | 35:-/each   |
| • | Reuben Sandwich – pastrami           | 30:-/each   |
| • | Hummus with ewe's milk cheese and    | 20:-/each   |
|   | arilled pepper                       |             |