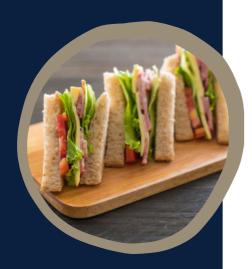

### **CHEESE AND COLD MEATS**

185:-/pp

Specially chosen selection of 3 cold meats and 3 cheeses, served with marinated olives, black peppercorn crème and focaccia