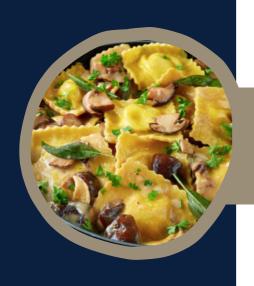

#### **HOT DISHES**

- 'Roma-style' pizza with whipped burrata, mortadella and basil
- Ravioli filled with ricotta in parsley & parmesan pesto